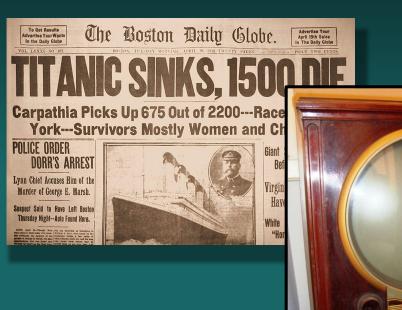

## **Airtravel spreads disease**

And except those days should be shortened, there should no flesh be saved: but for the elect's sake those days shall be shortened.

Matthew 24:21, 22

And except those days should be shortened, there should no flesh be saved: but for the elect's sake those days shall be shortened.

Matthew 24:21, 22

And except those days should be shortened, there should no flesh be saved: but for the elect's sake those days shall be shortened.

Matthew 24:21, 22

And except those days should be shortened, there should no flesh be saved: but for the elect's sake those days shall be shortened.

Matthew 24:21, 22

1918 Spanish Flu 1300's Black Plague