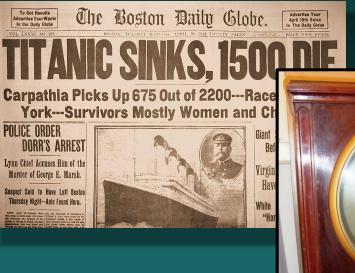

## **Airtravel spreads disease**

And except those days should be shortened, there should no flesh be saved: but for the elect's sake those days shall be shortened.

Matthew 24:21, 22

And except those days should be shortened, there should no flesh be saved: but for the elect's sake those days shall be shortened.

Matthew 24:21, 22

And except those days should be shortened, there should no flesh be saved: but for the elect's sake those days shall be shortened.

Matthew 24:21, 22

And except those days should be shortened, there should no flesh be saved: but for the elect's sake those days shall be shortened.

Matthew 24:21, 22

1918 Spanish Flu 1300's Black Plague