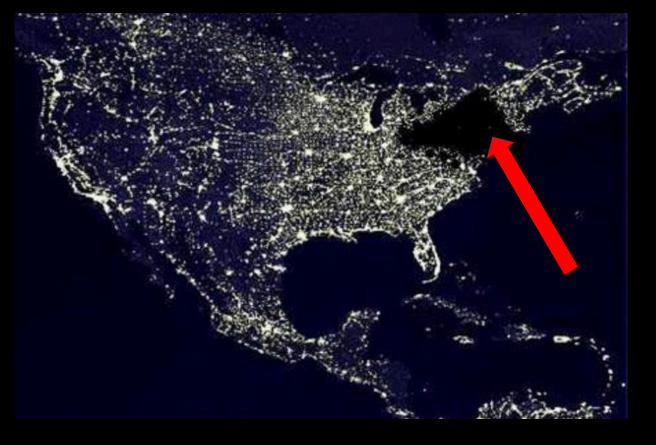

#### Digital World: Internet, Social Media

BANK

"Operators at a power control center started losing communication with "multiple remote power generation sites" for minutes at a time. **Operators determined the problem.** For some reason, internet-facing firewalls were rebooting and going offline. Each reboot severed communications for no more than five minutes between a controller and a generation site, however, this kept happening and the power grid cyberattack continued for nearly 10 hours."

"A coronal mass ejection (CME) is a significant release of plasma and accompanying magnetic field from the solar corona. They often follow solar flares, and are normally present during a solar prominence eruption... The largest recorded geomagnetic perturbation, resulting presumably from a CME hitting the Earth's magnetosphere, was the solar storm of 1859, which took down parts of the recently created US telegraph network, starting fires and shocking some telegraph operators...

... Coronal mass ejections, along with solar flares of other origin, can disrupt radio transmissions and cause damage to satellites and electrical transmission line facilities, resulting in potentially massive and longlasting power outages."