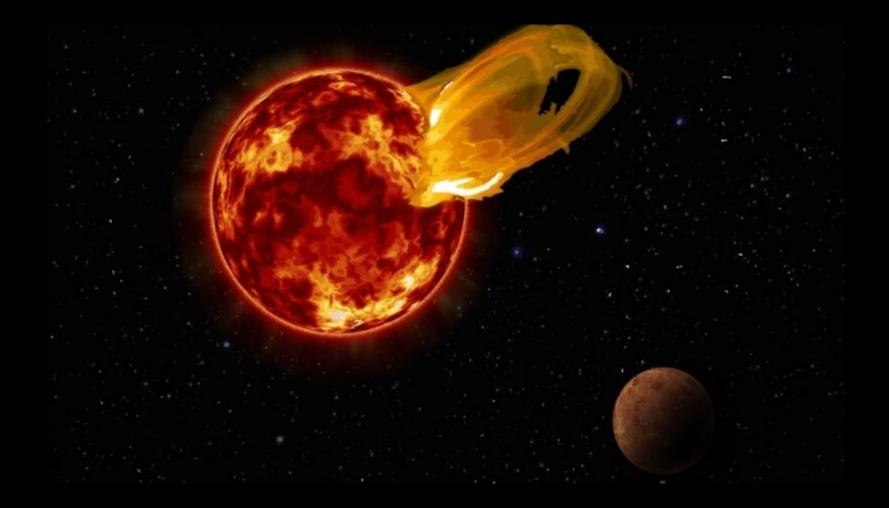

"A coronal mass ejection (CME) is a significant release of plasma and accompanying magnetic field from the solar corona. They often follow solar flares, and are normally present during a solar prominence eruption... The largest recorded geomagnetic perturbation, resulting presumably from a CME hitting the Earth's magnetosphere, was the solar storm of 1859, which took down parts of the recently created US telegraph network, starting fires and shocking some telegraph operators...

... Coronal mass ejections, along with solar flares of other origin, can disrupt radio transmissions and cause damage to satellites and electrical transmission line facilities, resulting in potentially massive and longlasting power outages."